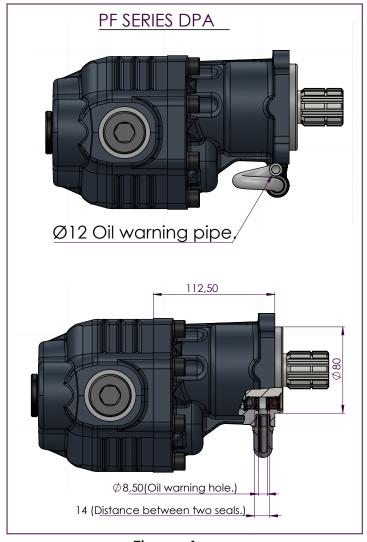

## ADVANTAGES OF PF SERIES IN HYDRAULIC PUMPS

Figure 1.

Figure 2.

1) PF series pumps, the distance between the two seals is wider than the classical DPA pumps, allowing the seal leakage that occurs over time to be recognised more quickly thanks to the transparent hose.

You can see the difference between the distance between the seals and the oil warning holes in Figure 1 and Figure 2.

- 2) Since the oil warning hole (Figure 2.) is Ø3mm in classical DPA pumps, oil leaks become invisible as dust, mud etc. factors will cover the hole more easily. Such a situation has been prevented by designing PF series.
- 3) PF series covers are in ISO standard dimensions like classic DPA covers and there is no problem in installation.