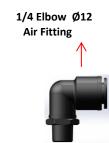

1- The elements that must be used in the pump are defined below.

12x8 mm 50 cm Transparent Drain Hose

Picture -1

2- Transparent hose and pneumatic fitting are assembled as shown in picture -2. If the pump is not used with the specified elements, our company will not be responsible for the failure of the pump and the vehicle.