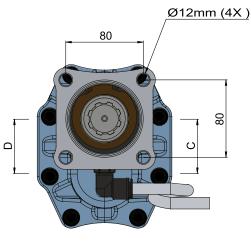

# 35 PF SERIES SINGLE ROTATIONAL ISO

35 PF SERİSİ TEK DÖNÜŞLÜ ISO

| CODE<br>KOD | ROTATION<br>YÖN | DISPLACEMENT<br>DEBİ (Lt/min) | A<br>(mm) | B<br>(mm) | INLET<br>GiRiș (C) | OUTLET<br>ÇIKIŞ (D) | Max. Continuous Pressure<br>Max. Sürekli Basınç(Pnom) | Max. Peak Pressure<br>Max. Pik Basınç (Pmax) |
|-------------|-----------------|-------------------------------|-----------|-----------|--------------------|---------------------|-------------------------------------------------------|----------------------------------------------|
| PF33509031  | RIGHT/SAĞ       | 90                            | 225       | 152,5     | R1 1/4"-11         | R1"-1               | 220                                                   | 250                                          |
| PF33509032  | LEFT/SOL        |                               |           |           |                    |                     |                                                       |                                              |
| PF33511031  | RIGHT/SAĞ       | 110                           | 233       | 160,5     | R1 1/4"-11         | R1"-1               | 210                                                   | 240                                          |
| PF33511032  | LEFT/SOL        |                               |           |           |                    |                     |                                                       |                                              |