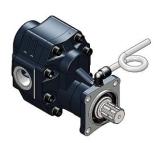

## ADVANTAGES OF PF SERIES IN HYDRAULIC PUMPS

Figure 1.

Figure 2.

1) PF series pumps, the distance between the two seals is wider than the classical DPA pumps, allowing the seal leakage that occurs over time to be recognised more quickly thanks to the transparent hose.

You can see the difference between the distance between the seals and the oil warning holes in Figure 1 and Figure 2.

- 2) Since the oil warning hole (Figure 2.) is Ø3mm in classical DPA pumps, oil leaks become invisible as dust, mud etc. factors will cover the hole more easily. Such a situation has been prevented by designing PF series.
- 3) PF series covers are in ISO standard dimensions like classic DPA covers and there is no problem in installation.