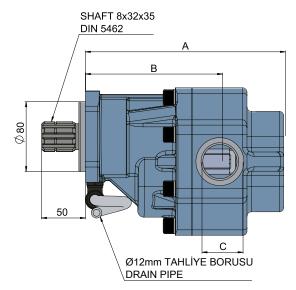

# 35 PF SERIES SINGLE ROTATIONAL ISO

35 PF SERİSİ TEK DÖNÜŞLÜ ISO

| CODE<br>KOD | ROTATION<br>YÖN | DISPLACEMENT<br>DEBİ (Lt/min) | A<br>(mm) | B<br>(mm) | INLET<br>GiRiș (C) | OUTLET<br>ÇIKIŞ (D) | Max. Continuous Pressure<br>Max. Sürekli Basınç(Pnom) | Max. Peak Pressure<br>Max. Pik Basınç (Pmax) |
|-------------|-----------------|-------------------------------|-----------|-----------|--------------------|---------------------|-------------------------------------------------------|----------------------------------------------|
| PF33509031  | RIGHT/SAĞ       | 90                            | 225       | 152,5     | R1 1/4"-11         | R1"-1               | 220                                                   | 250                                          |
| PF33509032  | LEFT/SOL        |                               |           |           |                    |                     |                                                       |                                              |
| PF33511031  | RIGHT/SAĞ       | 110                           | 233       | 160,5     | R1 1/4"-11         | R1"-1               | 210                                                   | 240                                          |
| PF33511032  | LEFT/SOL        |                               |           |           |                    |                     |                                                       |                                              |