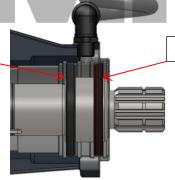

### Picture -2

- 3- When assembling, the transparent hose should not be in contact with places such as (PTO, Pump, Main Transmission, Exhaust, etc.) in order not to be affected by temperature.
- 4- As seen in Figure-3, there are two oil seals in ISO Pumps. One of them is responsible for holding the oil coming from the main gearbox and the other one from the pump. In PF Series pumps, the distance between the two seals is more than other pumps and it notifies possible leaks more quickly. Another benefit is that it ensures that the two oils do not mix.

Seal holding the oil from the pump

Seal holding the oil from the main gearbox

#### Picture -3

- 5- Every working day, the pump should be checked with the help of a hose. If there is oil in the hose, contact the nearest service center. If there is dirt or soil blocking the hose, it is cleaned and checked.
- 6- Oil coming from the drain hose is a harbinger of a malfunction. If the hose is folded, oil leakage cannot be observed and may cause a bigger malfunction. Correct and incorrect installation of the air discharge hose is shown in picture-4