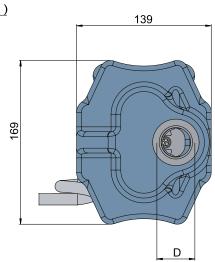

# 35 PF SERIES SINGLE ROTATIONAL ISO

35 PF SERİSİ TEK DÖNÜŞLÜ ISO

| CODE<br>KOD | ROTATION<br>YÖN | DISPLACEMENT<br>DEBİ (Lt/min) | A<br>(mm) | B<br>(mm) | INLET<br>GiRiș (C) | OUTLET<br>ÇIKIŞ (D) | Max. Continuous Pressure<br>Max. Sürekli Basınç(Pnom) | Max. Peak Pressure<br>Max. Pik Basınç (Pmax) |
|-------------|-----------------|-------------------------------|-----------|-----------|--------------------|---------------------|-------------------------------------------------------|----------------------------------------------|
| PF33509031  | RIGHT/SAĞ       | 90                            | 225       | 152,5     | R1 1/4"-11         | R1"-1               | 220                                                   | 250                                          |
| PF33509032  | LEFT/SOL        |                               |           |           |                    |                     |                                                       |                                              |
| PF33511031  | RIGHT/SAĞ       | 110                           | 233       | 160,5     | R1 1/4"-11         | R1"-1               | 210                                                   | 240                                          |
| PF33511032  | LEFT/SOL        |                               |           |           |                    |                     |                                                       |                                              |