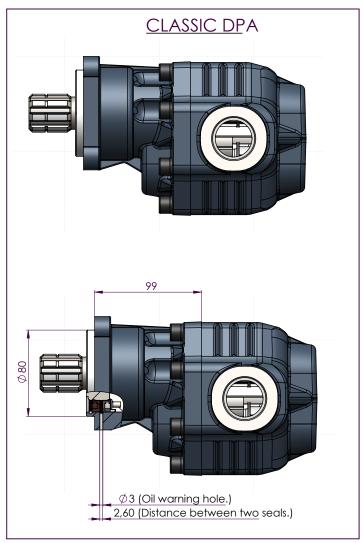

## ADVANTAGES OF PF SERIES IN HYDRAULIC PUMPS

Figure 1.

Figure 2.

1) PF series pumps, the distance between the two seals is wider than the classical DPA pumps, allowing the seal leakage that occurs over time to be recognised more quickly thanks to the transparent hose.

You can see the difference between the distance between the seals and the oil warning holes in Figure 1 and Figure 2.

- 2) Since the oil warning hole (Figure 2.) is Ø3mm in classical DPA pumps, oil leaks become invisible as dust, mud etc. factors will cover the hole more easily. Such a situation has been prevented by designing PF series.
- 3) PF series covers are in ISO standard dimensions like classic DPA covers and there is no problem in installation.