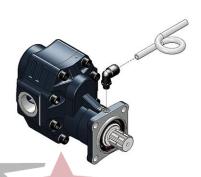

1- The elements that must be used in the pump are defined below.

12x8 mm 50 cm Transparent Drain Hose

Picture -1

2- Transparent hose and pneumatic fitting are assembled as shown in picture -2. If the pump is not used with the specified elements, our company will not be responsible for the failure of the pump and the vehicle.

### Picture -2

- 3- When assembling, the transparent hose should not be in contact with places such as (PTO, Pump, Main Transmission, Exhaust, etc.) in order not to be affected by temperature.
- 4- As seen in Figure-3, there are two oil seals in ISO Pumps. One of them is responsible for holding the oil coming from the main gearbox and the other one from the pump. In PF Series pumps, the distance between the two seals is more than other pumps and it notifies possible leaks more quickly. Another benefit is that it ensures that the two oils do not mix.