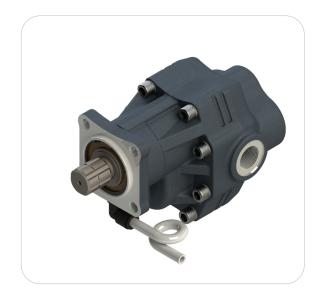

# 35 PF SERIES SINGLE ROTATIONAL ISO

35 PF SERİSİ TEK DÖNÜŞLÜ ISO

| CODE<br>KOD | ROTATION<br>YÖN | DISPLACEMENT<br>DEBİ (Lt/min) | A<br>(mm) | B<br>(mm) | INLET<br>GiRiș (C) | OUTLET<br>ÇIKIŞ (D) | Max. Continuous Pressure<br>Max. Sürekli Basınç(Pnom) | Max. Peak Pressure<br>Max. Pik Basınç (Pmax) |
|-------------|-----------------|-------------------------------|-----------|-----------|--------------------|---------------------|-------------------------------------------------------|----------------------------------------------|
| PF33509031  | RIGHT/SAĞ       | 90                            | 225       | 152,5     | R1 1/4"-11         | R1"-1               | 220                                                   | 250                                          |
| PF33509032  | LEFT/SOL        |                               |           |           |                    |                     |                                                       |                                              |
| PF33511031  | RIGHT/SAĞ       | 110                           | 233       | 160,5     | R1 1/4"-11         | R1"-1               | 210                                                   | 240                                          |
| PF33511032  | LEFT/SOL        |                               |           |           |                    |                     |                                                       |                                              |