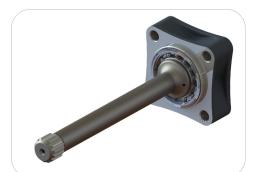

## ZF ASTRONIC LONG WITH PLATE 287mm

## ZF ASTRONİK UZUN PLATELİ 287mm

60218280

| GEARBOX                                                                                                                                                                                                                                                                                                                                  | USED VEHICLES                                                                                                    |
|------------------------------------------------------------------------------------------------------------------------------------------------------------------------------------------------------------------------------------------------------------------------------------------------------------------------------------------|------------------------------------------------------------------------------------------------------------------|
| ANA ŞANZIMANLAR                                                                                                                                                                                                                                                                                                                          | KULLANILAN BAZI ARAÇLAR                                                                                          |
| ZF AS TRONIC 16 AS 251 / 16 S 251+PLATE 12 AS 1631/12 AS 1931TD/12 AS 2131TD/<br>12 AS 2141TD/12 AS 2300 IT/12 AS 2301IT/12 AS 2331 TO/12 AS 2341/12 AS 2501 IT/<br>12 AS 2531 TO/12 AS 2541/12 AS 2741 TO /12 AS 2941/ 12 AS 3001 IT/12 AS 3002 IT/<br>12 AS 3141 TO/16 AS 2231/16 AS 2600 IT/16 AS 2601 IT / 16 AS 2631 IT (INTARDER ) | TG-A 18.460A -19.430 MAN EUROPE 6X4 / 3300 DAF- 85.330 CF DAF /14.463 MAN / IVECO<br>480 STRALIS /39.390 MAN TGA |