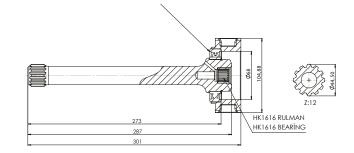

## ZF ASTRONIC LONG WITH PLATE 287mm

## ZF ASTRONİK UZUN PLATELİ 287mm

60218280

| GEARBOX                                                                                                                                                                                                                                                                                                                                  | USED VEHICLES                                                                                                    |
|------------------------------------------------------------------------------------------------------------------------------------------------------------------------------------------------------------------------------------------------------------------------------------------------------------------------------------------|------------------------------------------------------------------------------------------------------------------|
| ANA ŞANZIMANLAR                                                                                                                                                                                                                                                                                                                          | KULLANILAN BAZI ARAÇLAR                                                                                          |
| ZF AS TRONIC 16 AS 251 / 16 S 251+PLATE 12 AS 1631/12 AS 1931TD/12 AS 2131TD/<br>12 AS 2141TD/12 AS 2300 IT/12 AS 2301IT/12 AS 2331 TO/12 AS 2341/12 AS 2501 IT/<br>12 AS 2531 TO/12 AS 2541/12 AS 2741 TO /12 AS 2941/ 12 AS 3001 IT/12 AS 3002 IT/<br>12 AS 3141 TO/16 AS 2231/16 AS 2600 IT/16 AS 2601 IT / 16 AS 2631 IT (INTARDER ) | TG-A 18.460A -19.430 MAN EUROPE 6X4 / 3300 DAF- 85.330 CF DAF /14.463 MAN / IVECO<br>480 STRALIS /39.390 MAN TGA |